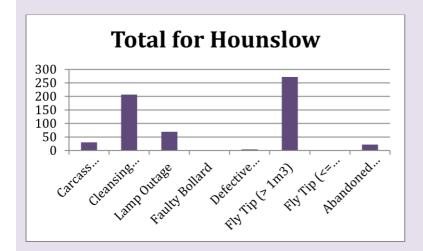

### How did we do in your area last month?

Did you know we dealt with over 2100 enquiries last month across the entire Borough? Topics ranged from fly tipping, to replacing lamp columns, to repairing potholes to investigating abandoned vehicles.

Within your area, Chiswick, we dealt with 368 enquiries. How does this compare with the whole of the Borough for the month? Check out the graphs below!

With less than 12% of all fly tips and litter complaints across Hounslow occurring here...

...Chiswick was the cleanest area in the Borough! Other enquiries related to highways (24%), information requests (22%) and arboriculture/grounds maintenance (13%).