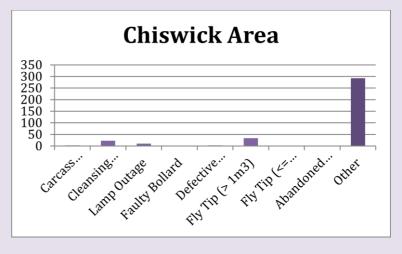

Within your area, Chiswick, we dealt with 368 enquiries. How does this compare with the whole of the Borough for the month? Check out the graphs below!

With less than 12% of all fly tips and litter complaints across Hounslow occurring here...

...Chiswick was the cleanest area in the Borough! Other enquiries related to highways (24%), information requests (22%) and arboriculture/grounds maintenance (13%).